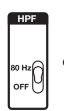

## Step 5 — Setting the High Pass Filter (HPF)

On the XPA 2001-70V and XPA 2001-100V models, use a Tweeker to toggle the high pass filter switch between off (no filtering) and 80 Hz (default). Setting the switch to 80 Hz prevents the saturation of speaker input transformers by low frequency signals.

**NOTE:** The high pass filter switch may be labeled one of two ways (see the images to the right). The function is the same, whichever way your product is labeled.

or